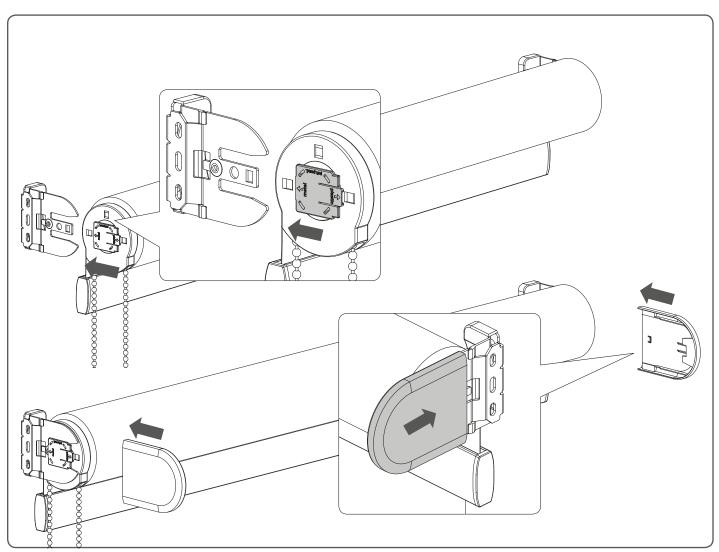

## Coulisse Absolute 2.0 Open Roll Manual Shade Installation

## Installation RC-MA10

Read the instructions carefully before assembling and using the product. Assembling process can be completed by non-professionals. For indoor use only.

## **△ WARNING**

- Young children can strangle in the loop of pull cords, chains and tapes, and cords that operate window coverings.
- To avoid strangulation and entanglement, keep cords out of the reach of young children.
   Cords may become wrapped around a child's neck
- Move beds, cots and furniture away from window covering cords.
- Do not tie cords together.
  Make sure cords do not twist together and form a loop.















Crown Shade Company | 410-682-4450 | Fax-410-686-6015 | 775 Chesaco Ave. Baltimore, MD 21237 | crownshadeco.com







## Removal