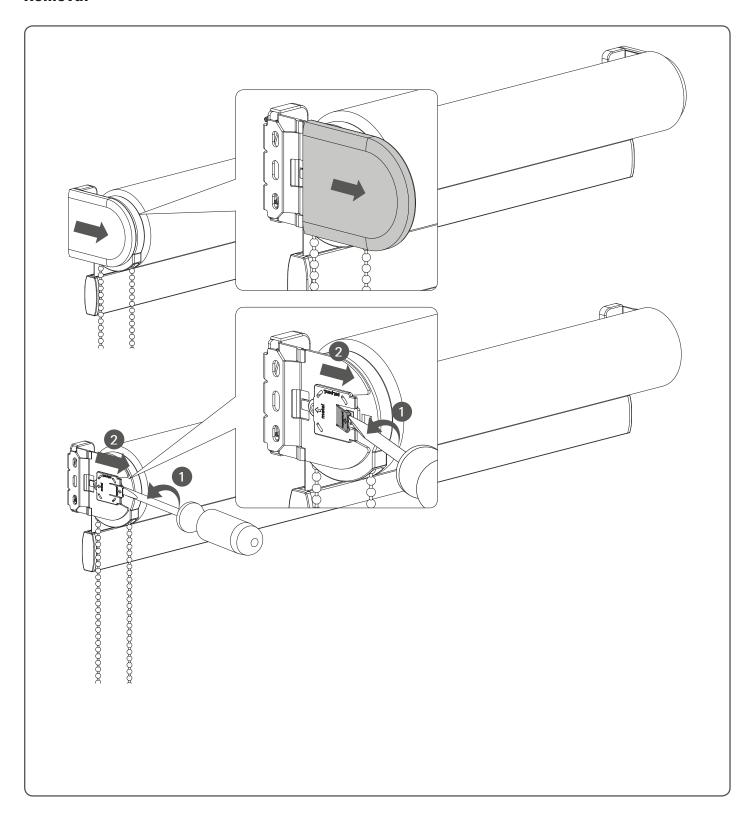

Absolute 2.0 Open Roll Manual Shade Installation

## Installation RC-MA10

Read the instructions carefully before assembling and using the product. Assembling process can be completed by non-professionals. For indoor use only.

## **△ WARNING**

- Young children can strangle in the loop of pull cords, chains and tapes, and cords that operate window coverings.
- To avoid strangulation and entanglement, keep cords out of the reach of young children.
   Cords may become wrapped around a child's neck
- Move beds, cots and furniture away from window covering cords.
- Do not tie cords together.
  Make sure cords do not twist together and form a loop.















Crown Shade Company | 410-682-4450 | Fax-410-686-6015 | 775 Chesaco Ave. Baltimore, MD 21237 | crownshadeco.com







## Removal