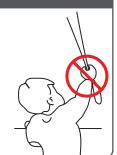

## **△ WARNING**

- Young children can strangle in the loop of pull cords, chains and tapes, and cords that operate window coverings.
- To avoid strangulation and entanglement, keep cords out of the reach of young children.
   Cords may become wrapped around a child's neck
- Move beds, cots and furniture away from window covering cords.
- Do not tie cords together.
  Make sure cords do not twist together and form a loop.