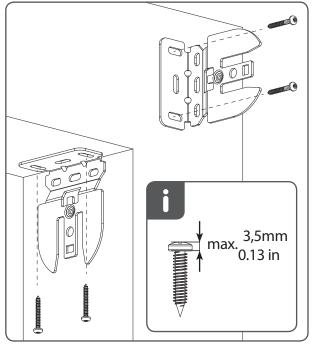

## Installation RC-MA10

Read the instructions carefully before assembling and using the product. Assembling process can be completed by non-professionals. For indoor use only.