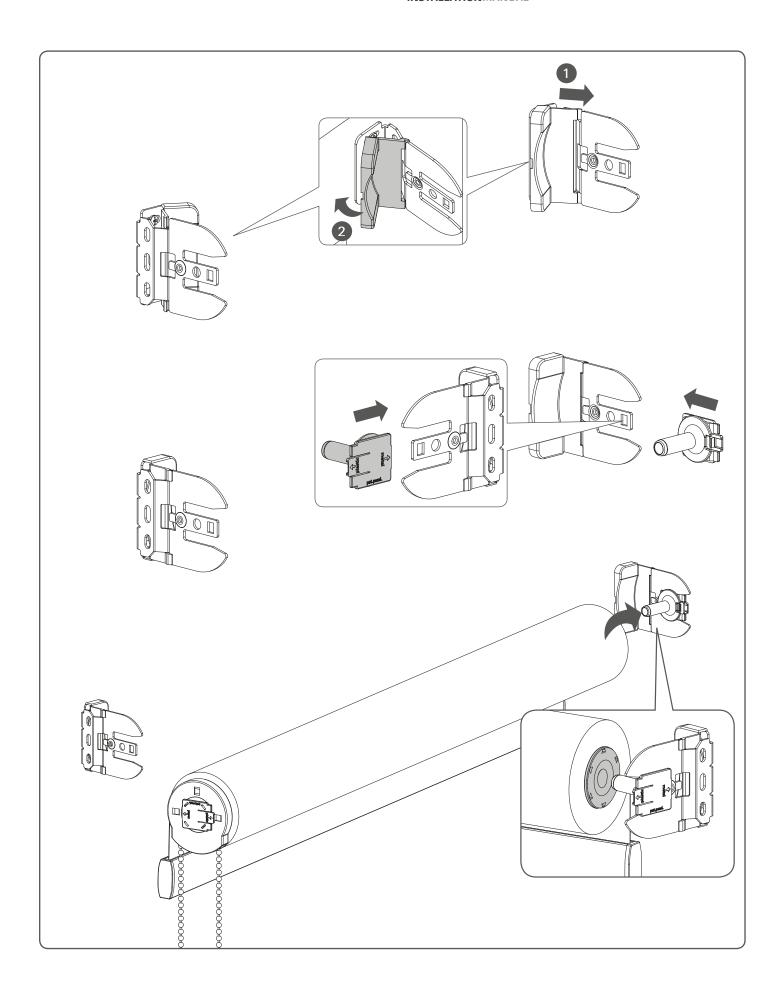

## Installation RC-MA10

Read the instructions carefully before assembling and using the product. Assembling process can be completed by non-professionals. For indoor use only.