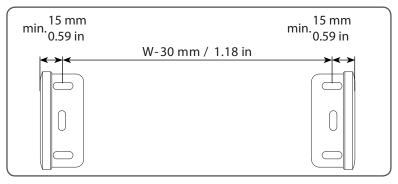

## Installation RC-MA10

Read the instructions carefully before assembling and using the product. Assembling process can be completed by non-professionals. For indoor use only.