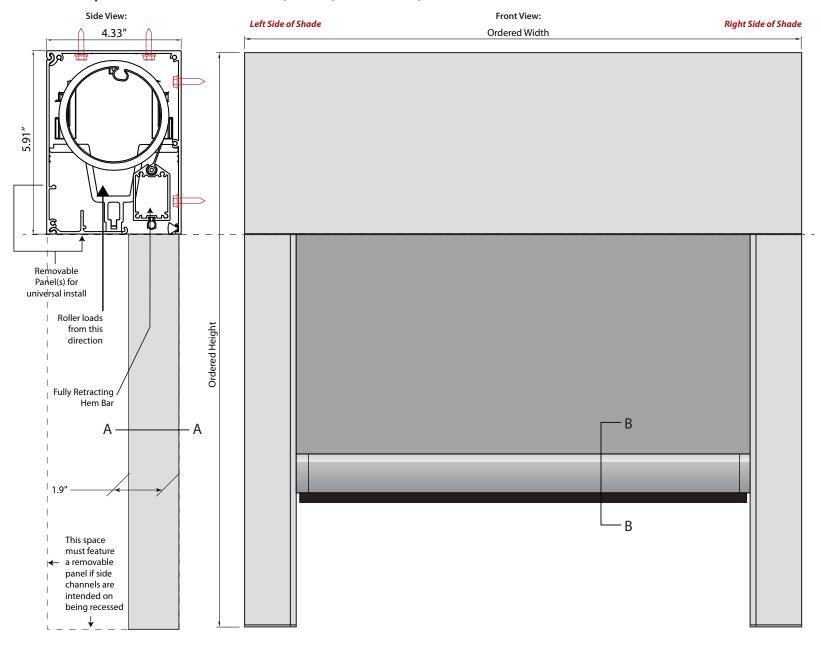

# CROWN | EVO 100 Slim Gravity Drop Shade System

Section A:A
Standard ZipTrack Side Channels:

Section B:B
Bottom Rail Section:

## For Fully Recessed Side Channels & Head Box Installations - Important Design Note!

#### Standard Method:

Crown provides standard 1.9" side channels and customer must provide a removable panel in the blue area shown below. This is required in order to have enough room to insert and/or remove the shade roller into the head box.