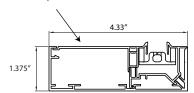

### Optional Method:

Crown provides standard optional 4.33" side channels which is of a 3-piece design. The front piece is removable to allow for shade roller to be inserted into head box.

Optional Full Depth Side Channels: