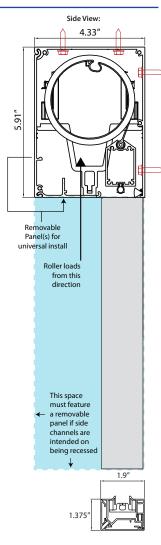

#### Standard Method:

Crown provides standard 1.9" side channels and customer must provide a removable panel in the blue area shown below. This is required in order to have enough room to insert and/or remove the shade roller into the head box.