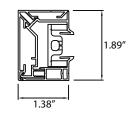

#### Standard Method:

Crown provides standard 1.9" side channels and customer must provide a removable panel in the blue area shown below. This is required in order to have enough room to insert and/or remove the shade roller into the head box.