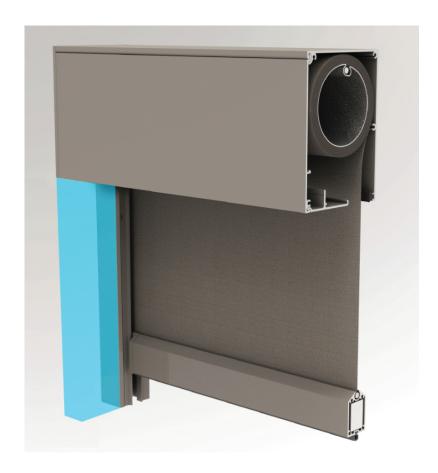

# CROWN | EVO 100 Slim Gravity Drop Shade System



Section A:A
Standard ZipTrack Side Channels:



Section B:B
Bottom Rail Section:



## CROWN | EVO 100 Slim Gravity Drop Shade System

## For Fully Recessed Side Channels & Head Box Installations - Important Design Note!

#### Standard Method:

Crown provides standard 1.9" side channels and customer must provide a removable panel in the blue area shown below. This is required in order to have enough room to insert and/or remove the shade roller into the head box.





### Optional Method:

Crown provides standard optional 4.33" side channels which is of a 3-piece design. The front piece is removable to allow for shade roller to be inserted into head box.



Optional Full Depth Side Channels: