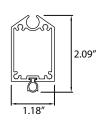

# CROWN | EVO 100 Slim Gravity Drop Shade System

Section A:A
Standard ZipTrack Side Channels:

Section B:B
Bottom Rail Section: