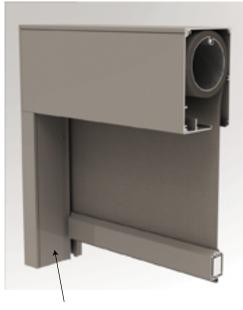

### Optional Method:

Crown provides standard optional 4.33" side channels which is of a 3-piece design. The front piece is removable to allow for shade roller to be inserted into head box.

Optional Full Depth Side Channels: