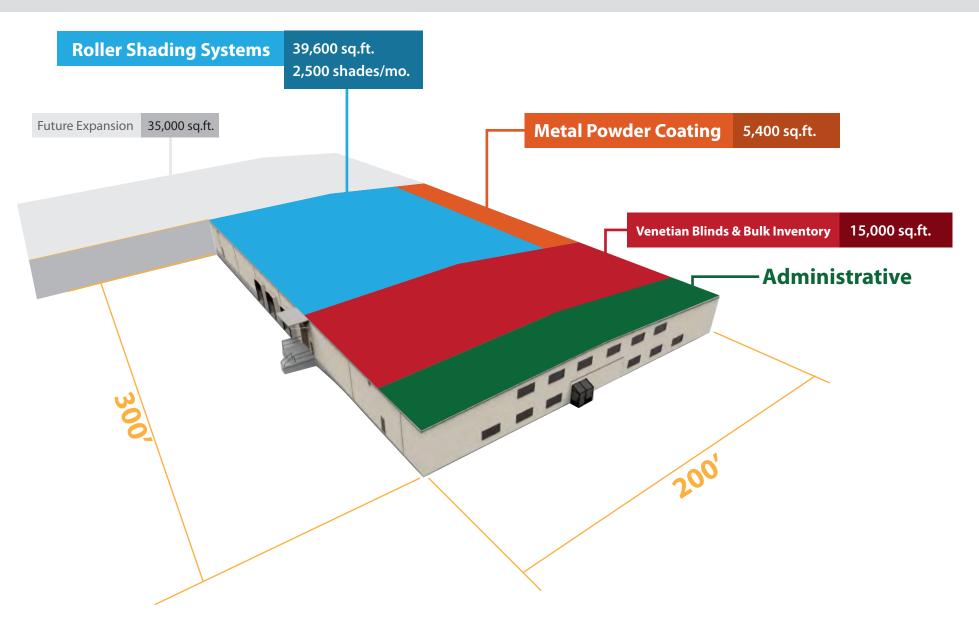

# Crown, All Under One Roof

## **Crown's Fabrication Advantages**

#### **Large Format Aluminum Cutting Systems**

All aluminum extrusions such as roller tubes, hem bars, side channels, fascia and pockets are cut on our new state of the art PMI up-cut saw operation. We are able to safely cut profiles as large as 8"x8" and also have mitering capabilities which is advantageous for shade pockets meeting in corners.

#### Modern Fabric Cutting Tables

We have three modern fabric cutting tables offering cold cutting and ultrasonic cutting capabilities. Our newest table is a 30 foot XY system capable of precisely cutting specialty

#### **Powder Coating Line**

Our brand new 30 foot spray booth and oven allow us to custom powder coat metal profiles in house. While this is mainly beneficial for our outdoor shading products it also makes custom painting interior shade elements like fascia and pocket a quick and easy process.

#### **Heat Sealing Equipment**

We have multiple fabric sealing machines but above is our latest and greatest 20 foot wide Matic Herra. These machines minimize the time it takes to complete the hem and seam process while also offering more precise control of the weld strength and appearance.