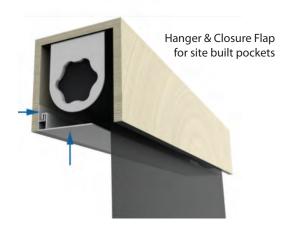

#### **Large Format Aluminum Cutting Systems**

All aluminum extrusions such as roller tubes, hem bars, side channels, fascia and pockets are cut on our new state of the art PMI up-cut saw operation. We are able to safely cut profiles as large as 8"x8" and also have mitering capabilities which is advantageous for shade pockets meeting in corners.