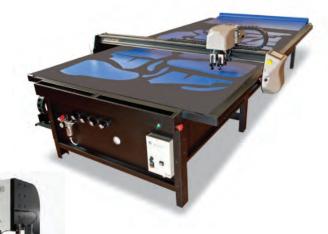

#### Modern Fabric Cutting Tables

We have three modern fabric cutting tables offering cold cutting and ultrasonic cutting capabilities. Our newest table is a 30 foot XY system capable of precisely cutting specialty