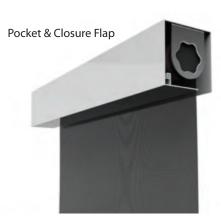

#### **Large Format Aluminum Cutting Systems**

All aluminum extrusions such as roller tubes, hem bars, side channels, fascia and pockets are cut on our new state of the art PMI up-cut saw operation. We are able to safely cut profiles as large as 8"x8" and also have mitering capabilities which is advantageous for shade pockets meeting in corners.