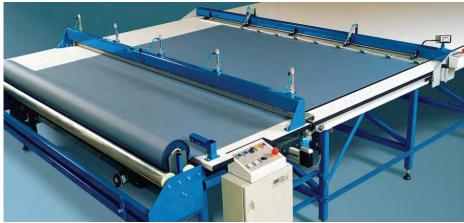

#### **Large Format Aluminum Cutting Systems**

All aluminum extrusions such as roller tubes, hem bars, side channels, fascia and pockets are cut on our new state of the art PMI up-cut saw operation. We are able to safely cut profiles as large as 8"x8" and also have mitering capabilities which is advantageous for shade pockets meeting in corners.