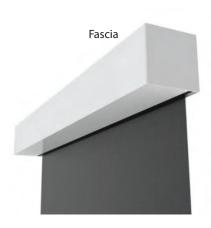

#### **Large Format Aluminum Cutting Systems**

All aluminum extrusions such as roller tubes, hem bars, side channels, fascia and pockets are cut on our new state of the art PMI up-cut saw operation. We are able to safely cut profiles as large as 8"x8" and also have mitering capabilities which is advantageous for shade pockets meeting in corners.

#### **Powder Coating Line**

Our brand new 30 foot spray booth and oven allow us to custom powder coat metal profiles in house. While this is mainly beneficial for our outdoor shading products it also makes custom painting interior shade elements like fascia and pocket a quick and easy process.