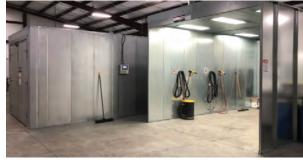

#### **Powder Coating Line**

Our brand new 30 foot spray booth and oven allow us to custom powder coat metal profiles in house. While this is mainly beneficial for our outdoor shading products it also makes custom painting interior shade elements like fascia and pocket a quick and easy process.