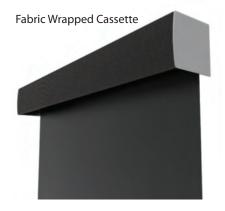

#### **Large Format Aluminum Cutting Systems**

All aluminum extrusions such as roller tubes, hem bars, side channels, fascia and pockets are cut on our new state of the art PMI up-cut saw operation. We are able to safely cut profiles as large as 8"x8" and also have mitering capabilities which is advantageous for shade pockets meeting in corners.

#### **Powder Coating Line**

Our brand new 30 foot spray booth and oven allow us to custom powder coat metal profiles in house. While this is mainly beneficial for our outdoor shading products it also makes custom painting interior shade elements like fascia and pocket a quick and easy process.