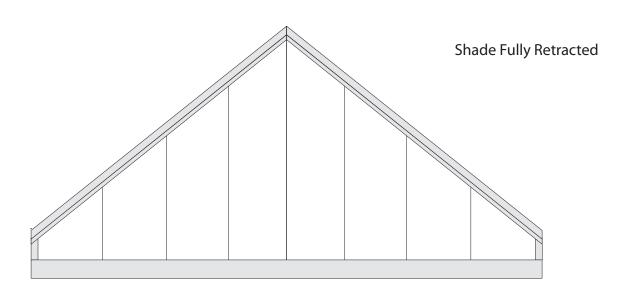

## Conston Single Motor, Bottom-Up, Angled Top Tensioned Shades

One of our more unique offerings is specialty shaped bottom-up roller shades. With a special flexible hem bar we are able to achieve fully retracting shade systems.

 Max. Dimensions:
 Up to 100 sq. ft. with a single system

 Design:
 Concealed hardware for a flush appearance

 Fabric Offering:
 Available with the majority of our fabric offering

Exposed Frame/Hem: White, Bronze, Anodized or Black. Custom powder coating is also available