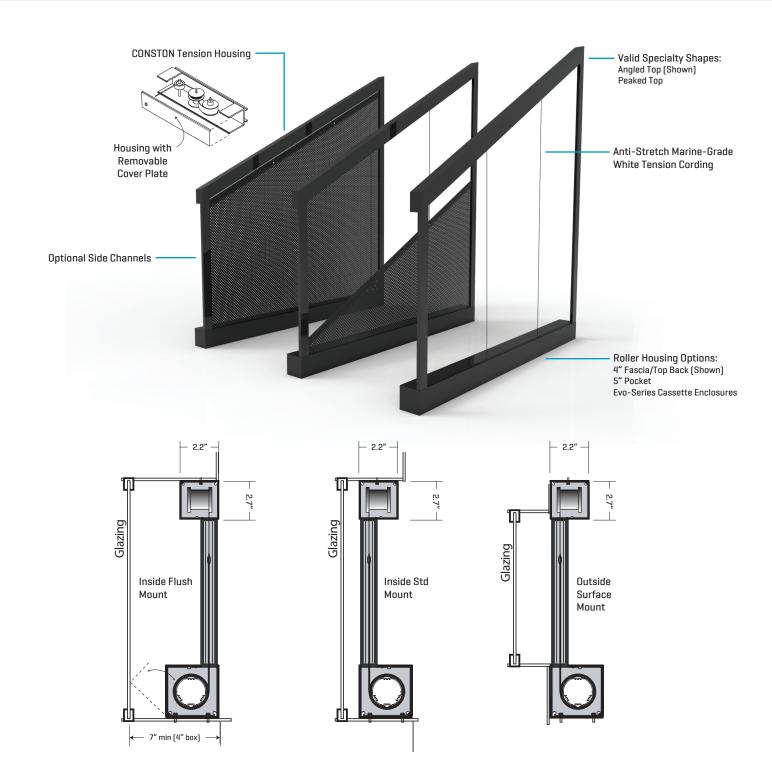

## Conston Single Motor, Bottom-Up, Angled Top Tensioned Shades

One of our more unique offerings is specialty shaped bottom-up roller shades. With a special flexible hem bar we are able to achieve fully retracting shade systems.

 Max. Dimensions:
 Up to 100 sq. ft. with a single system

 Design:
 Concealed hardware for a flush appearance

 Fabric Offering:
 Available with the majority of our fabric offering

Exposed Frame/Hem: White, Bronze, Anodized or Black. Custom powder coating is also available

Motor Options: All 12v lith-ion, 24v and 110v motors with torque ratings equal to or greater then 6nm are possibilities depening upon the shade size.