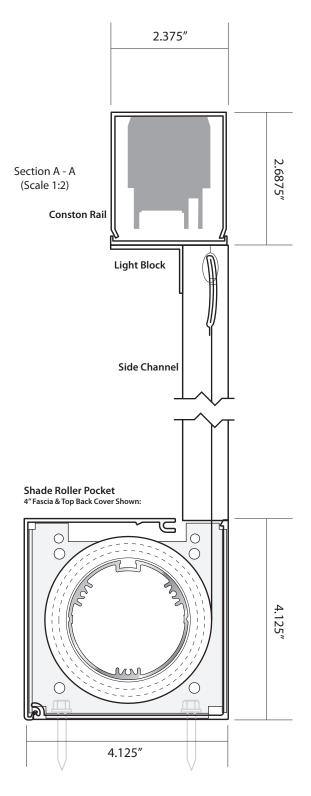

 Max. Dimensions:
 Up to 100 sq. ft. with a single system

 Design:
 Concealed hardware for a flush appearance

 Fabric Offering:
 Available with the majority of our fabric offering

Exposed Frame/Hem: White, Bronze, Anodized or Black. Custom powder coating is also available