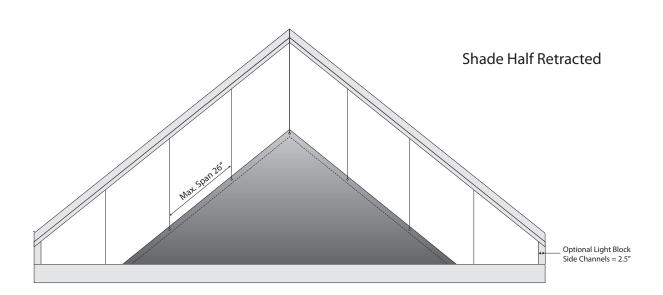

## Conston Single Motor, Bottom-Up, Angled Top Tensioned Shades

One of our more unique offerings is specialty shaped bottom-up roller shades. With a special flexible hem bar we are able to achieve fully retracting shade systems.

 Max. Dimensions:
 Up to 100 sq. ft. with a single system

 Design:
 Concealed hardware for a flush appearance

 Fabric Offering:
 Available with the majority of our fabric offering

Exposed Frame/Hem: White, Bronze, Anodized or Black. Custom powder coating is also available