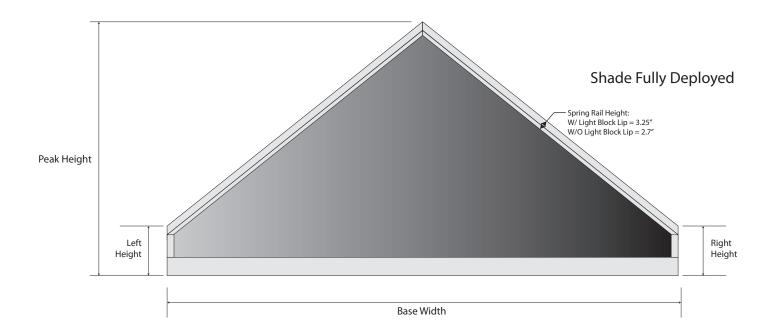

## Conston Single Motor, Bottom-Up, Angled Top Tensioned Shades

One of our more unique offerings is specialty shaped bottom-up roller shades. With a special flexible hem bar we are able to achieve fully retracting shade systems.

 Max. Dimensions:
 Up to 100 sq. ft. with a single system

 Design:
 Concealed hardware for a flush appearance

 Fabric Offering:
 Available with the majority of our fabric offering

Exposed Frame/Hem: White, Bronze, Anodized or Black. Custom powder coating is also available