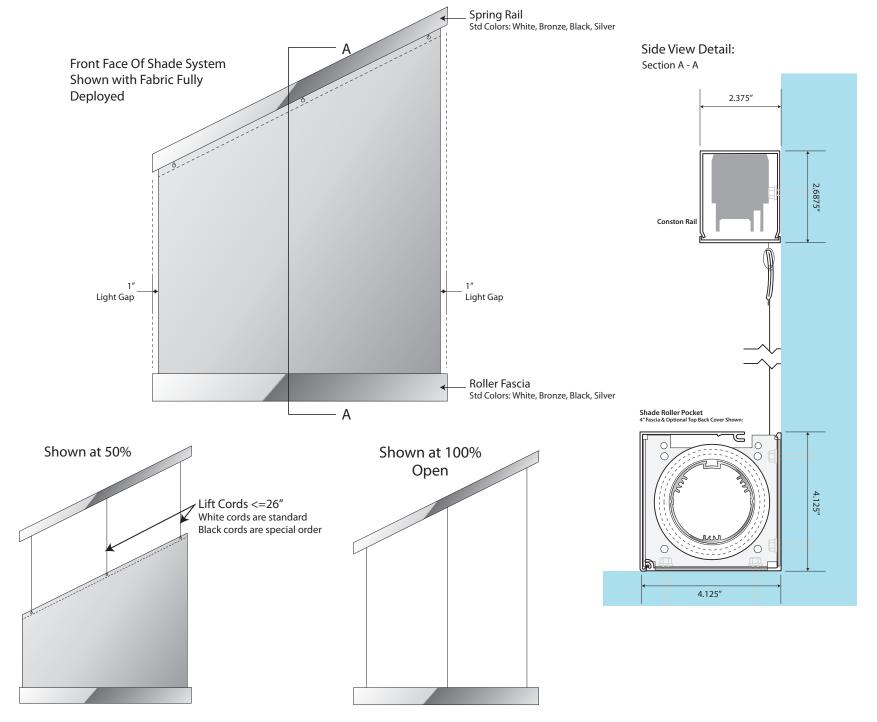

## Conston Single Motor, Bottom-Up, Angled Top Tensioned Shades

One of our more unique offerings is specialty shaped bottom-up roller shades. With a special flexible hem bar we are able to achieve fully retracting shade systems.

 Max. Dimensions:
 Up to 100 sq. ft. with a single system

 Design:
 Concealed hardware for a flush appearance

 Fabric Offering:
 Available with the majority of our fabric offering

Exposed Frame/Hem: White, Bronze, Anodized or Black. Custom powder coating is also available

Motor Options: All 12v lith-ion, 24v and 110v motors with torque ratings equal to or greater then 6nm are possibilities depening upon the shade size.