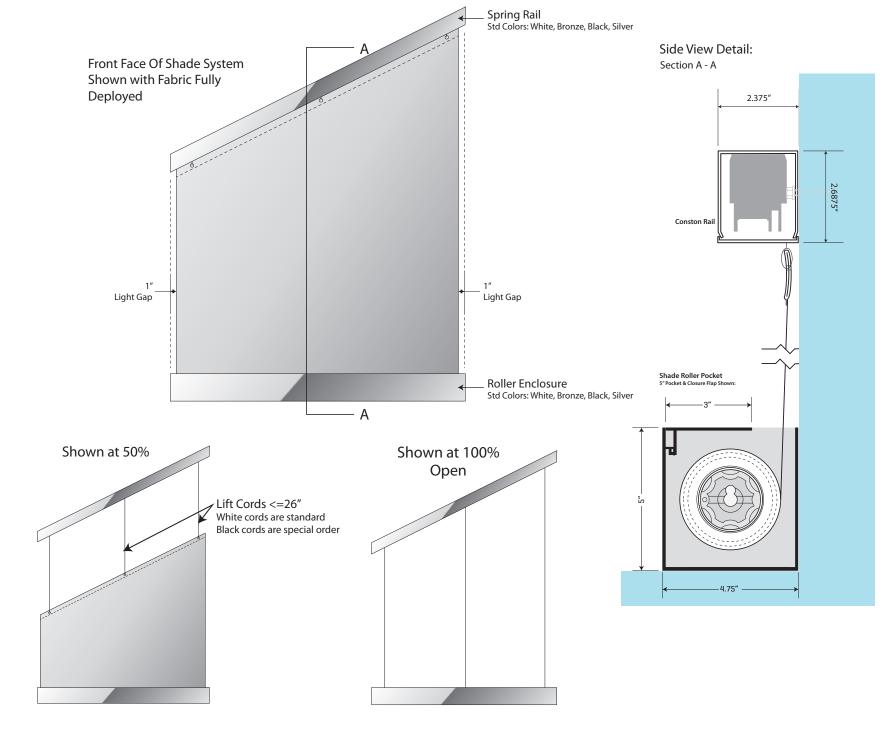

## Conston Single Motor, Bottom-Up, Angled Top Tensioned Shades

One of our more unique offerings is specialty shaped bottom-up roller shades. With a special flexible hem bar we are able to achieve fully retracting shade systems.

 Max. Dimensions:
 Up to 100 sq. ft. with a single system

 Design:
 Concealed hardware for a flush appearance

 Fabric Offering:
 Available with the majority of our fabric offering

Exposed Frame/Hem: White, Bronze, Anodized or Black. Custom powder coating is also available