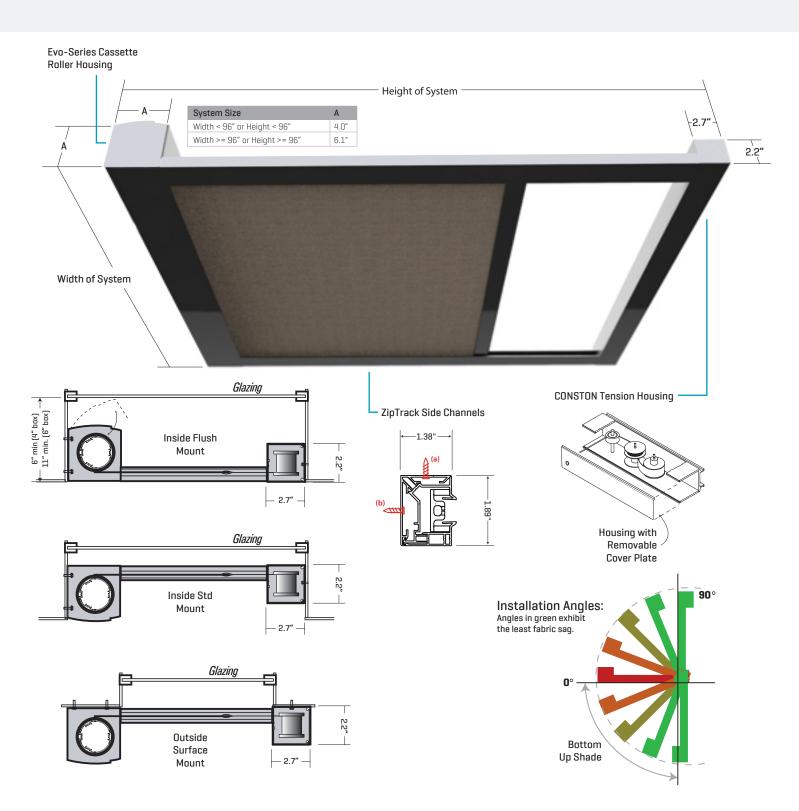

## Specialty Shade Systems / Conston Single Motor ZipTrack Tensioned Shades

Rated For Outdoor Use!

For medium to large sized skylight or bottom-up applications our unique Conston single motor system provides an easy to install, self contained lower tension housing which works to pull tension against a motorized fabric roller keeping the fabric taught. ZipTracks lock the fabric into the side channels for smooth, aligned operation.

Max. Dimensions: Design: Fabric Offering: Exposed Frame/Hem: Motor Options: Up to 80 sq. ft. with a single system Concealed hardware for a flush appearance Available with the majority of our fabric offering White, Bronze, Anodized or Black. Custom powder coating is also available Somfy DC or AC powered motors, Simu Autosun solar powered motors (solar panels must be mounted on the outside of glazing), GP-Series AC powered

Somty DC or AC powered motors, Simu Autosun solar powered motors (solar panels must be mounted on the outside of glazing), GP-Series AC powered motors, OXG Wireless Lith-Ion battery powered motors. Manual crank option is available on shades up to 50 sq.ft.