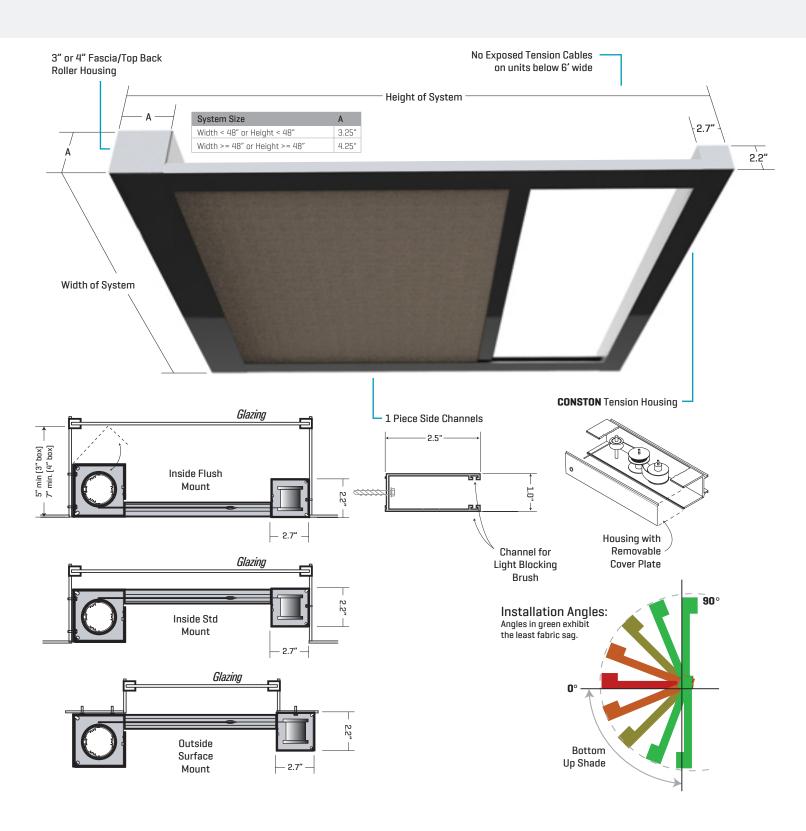

## Specialty Shade Systems / Conston Single Motor Standard Tensioned Shades

For small to medium sized skylight or bottom-up applications our unique Conston single motor system provides an easy to install, self contained lower tension housing which works to pull tension against a motorized fabric roller keeping the fabric taught.

Max. Dimensions: Design: Fabric Offering: Exposed Frame/Hem: Motor Options: Up to 50 sq. ft. with a single system Concealed hardware for a flush appearance Available with the majority of our fabric offering White, Bronze, Anodized or Black. Custom powder coating is also available

Somfy DC or AC powered motors, Simu Autosun solar powered motors (solar panels must be mounted on the outside of glazing), GP-Series AC powered motors, OXG Wireless Lith-Ion battery powered motors