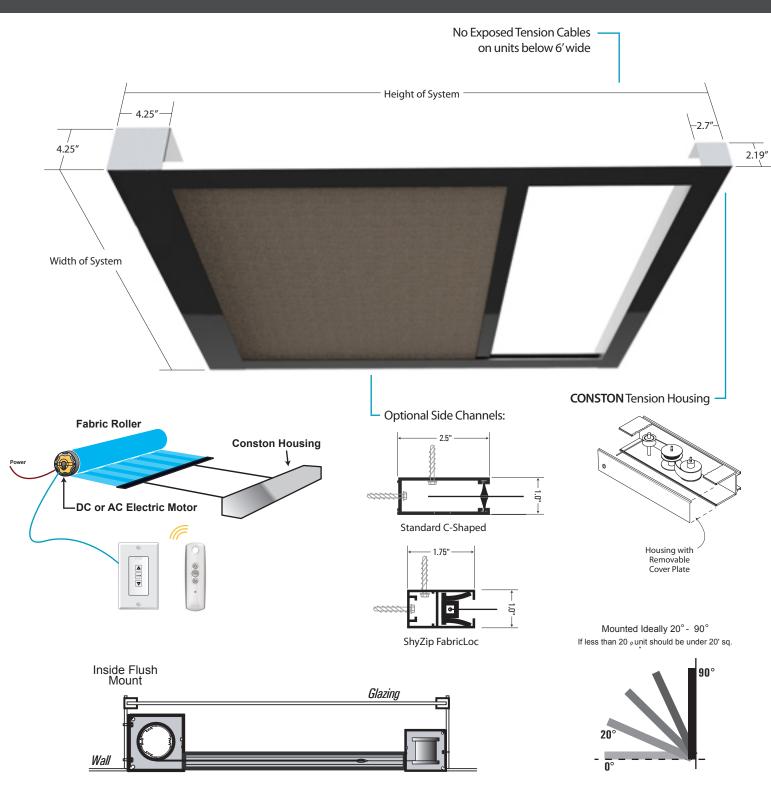

## **Conston Single Motor Skylight Shades**

For small to medium sized applications our unique Conston single motor system provides an easy to install, self contained lower tension housing which works to pull tension against a motorized fabric roller keeping the fabric taught.

Maximum Dimensions: Up to 64 sq. ft. with a single system. Concealed hardware for a flush appearance. Available with the majority of our fabric offering.

Exposed metal is offered in White, Bronze, Black & Anodized. Custom powder coating is also available.

Controls: Gaposa or Somfy STD wired, RTS wireless or ILT intelligent wired systems. Remote controls, wall switches, sun sensors and building automation systems are all options.

roller shade systems pg.16